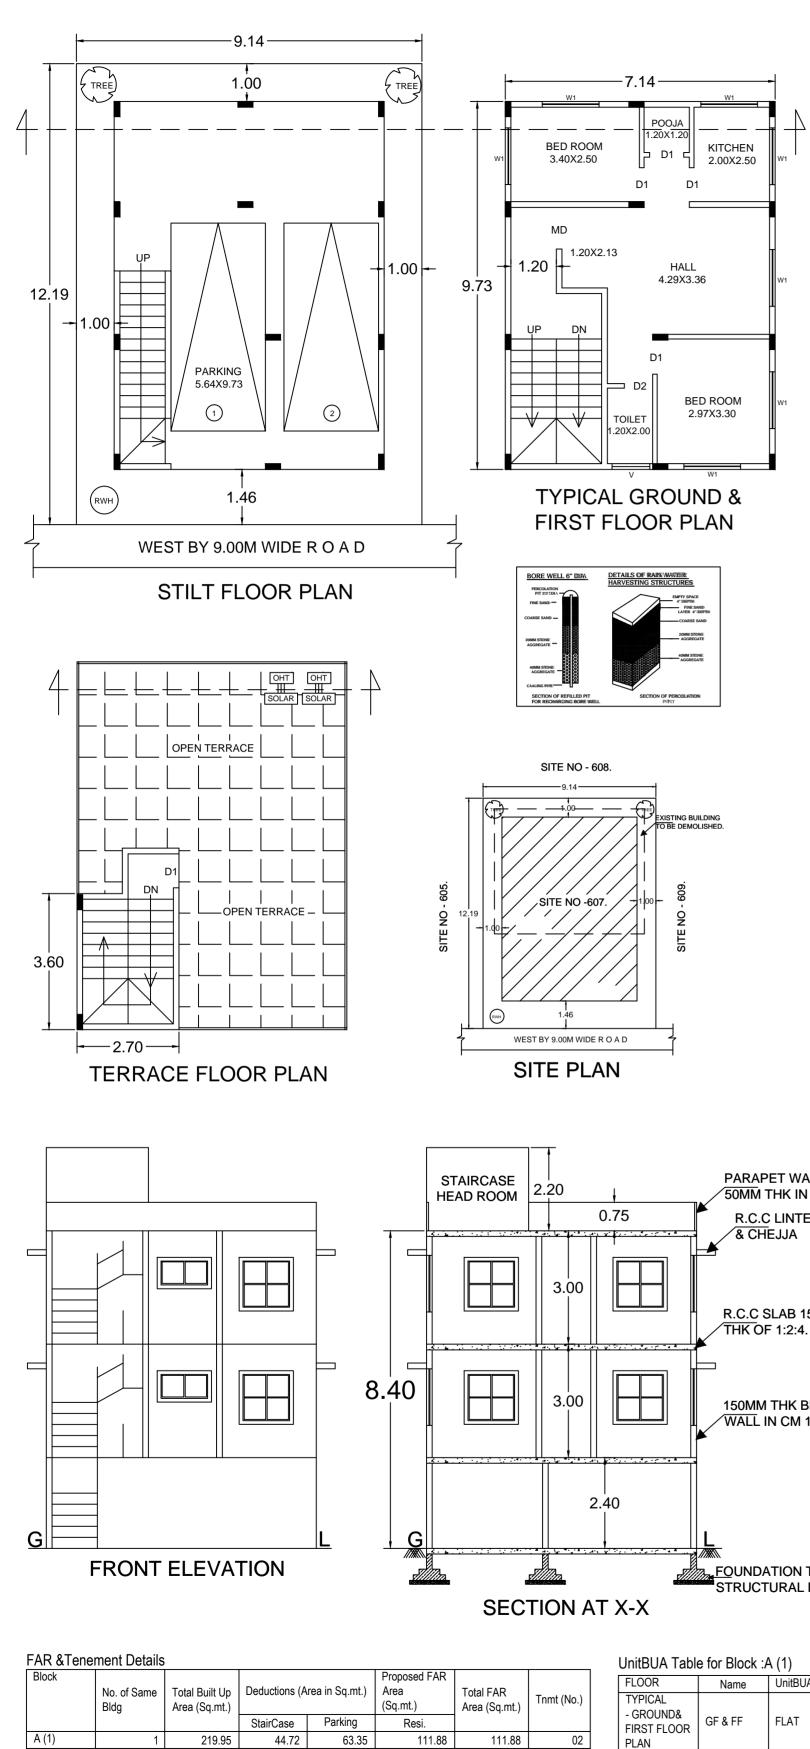

| al Condition :                                                                                                                                                       |                                                 |                                                                            | ler parking shall be provided as p<br>t Plan shall be obtained from Tra     |                                         | nt for all high rise                                       |                                                              |                                                                                        | Z                                                                               |  |  |  |
|----------------------------------------------------------------------------------------------------------------------------------------------------------------------|-------------------------------------------------|----------------------------------------------------------------------------|-----------------------------------------------------------------------------|-----------------------------------------|------------------------------------------------------------|--------------------------------------------------------------|----------------------------------------------------------------------------------------|---------------------------------------------------------------------------------|--|--|--|
| n Sanction is issued subject to the following conditions :                                                                                                           | structures which shall<br>33.The Owner / Associ | be got approved from the Compe<br>iation of high-rise building shall of    | etent Authority if necessary                                                |                                         |                                                            |                                                              |                                                                                        |                                                                                 |  |  |  |
| anction is accorded for.<br>sisting of 'Block - A (1) Wing - A-1 (1) Consisting of STILT, GF+1UF'.                                                                   | condition of Fire Safet                         | Department every Two years with<br>y Measures installed. The certific      | ate should be produced to                                                   |                                         | Color Notes                                                |                                                              |                                                                                        |                                                                                 |  |  |  |
| anction is accorded for Plotted Resi development A (1) only. The use of the be<br>to any other use.                                                                  | 34.The Owner / Associ                           | wal of the permission issued once<br>iation of high-rise building shall ge | et the building inspected by                                                |                                         |                                                            | COLOR INDEX                                                  |                                                                                        |                                                                                 |  |  |  |
| arking reserved in the plan should not be converted for any other purpose.<br>opment charges towards increasing the capacity of water supply, sanitary and           | in good and workable                            | taka Fire and Emergency Depart<br>condition, and an affidavit to that      |                                                                             |                                         |                                                            | PLOT BOUNDARY<br>ABUTTING ROAD                               |                                                                                        |                                                                                 |  |  |  |
| be paid to BWSSB and BESCOM if any.<br>sary ducts for running telephone cables, cubicles at ground level for postal se                                               |                                                 | Force Department every year.<br>ciation of high-rise building shall c      | btain clearance certificate                                                 |                                         | PROPOSED WORK (COVERAGE AREA)<br>EXISTING (To be retained) |                                                              |                                                                                        |                                                                                 |  |  |  |
| ping garbage within the premises shall be provided.<br>oplicant shall construct temporary toilets for the use of construction workers a                              | nd it should be                                 |                                                                            | o years with due inspection by th<br>Lifts etc., The certificate should b   |                                         |                                                            |                                                              | EXISTING (To be demo                                                                   | lished)                                                                         |  |  |  |
| hed after the construction.<br>oplicant shall INSURE all workmen involved in the construction work against a                                                         |                                                 | renewal of the permiss                                                     | sion issued that once in Two year<br>ation of the high-rise building sha    | rs.                                     | ·                                                          |                                                              | AREA STATEMENT (BBMP)                                                                  | VERSION NO.: 1.0.3<br>VERSION DATE: 21/01/2021                                  |  |  |  |
| ard incidents arising during the time of construction.<br>oplicant shall not stock any building materials / debris on footpath or on roads                           | -                                               |                                                                            | of summer and another during the                                            |                                         |                                                            |                                                              | PROJECT DETAIL:<br>Authority: BBMP                                                     |                                                                                 |  |  |  |
| bris shall be removed and transported to near by dumping yard.<br>oplicant / builder is prohibited from selling the setback area / open spaces and                   |                                                 | 37.The Builder / Contra                                                    | actor / Professional responsible for<br>rally deviate the construction from | •                                       |                                                            |                                                              | Inward_No: PRJ/4202/21-22                                                              | Plot Use: Residential Plot SubUse: Plotted Resi developm                        |  |  |  |
| areas, which shall be accessible to all the tenants and occupants.<br>applicant shall provide a space for locating the distribution transformers & ass               |                                                 | approval of the author                                                     | ity. They shall explain to the own<br>e Act, Rules, Bye-laws, Zoning R      | er s about the risk involved            | d in contravention                                         |                                                              | Application Type: Suvarna Parvangi<br>Proposal Type: Building Permission               | Land Use Zone: Residential (Main)<br>Plot/Sub Plot No.: 607                     |  |  |  |
| ent as per K.E.R.C (Es& D) code leaving 3.00 mts. from the building within th<br>applicant shall provide a separate room preferably 4.50 x 3.65 m in the basen       | e premises.                                     | the BBMP.                                                                  |                                                                             |                                         |                                                            |                                                              | Nature of Sanction: NEW                                                                | City Survey No.: 0                                                              |  |  |  |
| tion of telecom equipment and also to make provisions for telecom services a                                                                                         |                                                 | years from date of iss                                                     | reconstruction of a building shall<br>ue of licence. Before the expiry of   | f two years, the Owner / D              | eveloper shall give                                        |                                                              | Building Line Specified as per Z.R: NA                                                 | PID No. (As per Khata Extract): 37-12<br>Locality / Street of the property: 4TH |  |  |  |
| applicant shall maintain during construction such barricading as considered no                                                                                       |                                                 | Schedule VI. Further,                                                      | anctioning Authority) of the intent<br>the Owner / Developer shall give     | intimation on completion of             | of the foundation or                                       |                                                              | Zone: West                                                                             | NAGAR, BANGALORE                                                                |  |  |  |
| dust, debris & other materials endangering the safety of people / structures e                                                                                       |                                                 | 39.In case of Developr                                                     | nns of the foundation. Otherwise<br>nent plan, Parks and Open Space         | es area and Surface Parki               | ng area shall be                                           |                                                              | Ward: Ward-127 Planning District: 212-Vijayanagar                                      |                                                                                 |  |  |  |
| nd the site.<br>ission shall be obtained from forest department for cutting trees before the co                                                                      | ommencement                                     | 40.All other conditions                                                    | ed as per Development Plan issu<br>and conditions mentioned in the          | work order issued by the E              | Bangalore                                                  |                                                              | AREA DETAILS:<br>AREA OF PLOT (Minimum)                                                |                                                                                 |  |  |  |
| vork.<br>se and approved plans shall be posted in a conspicuous place of the licensed                                                                                |                                                 | adhered to                                                                 | y while approving the Developme                                             |                                         |                                                            |                                                              | NET AREA OF PLOT                                                                       | (A)<br>(A-Deductions)                                                           |  |  |  |
| license and the copies of sanctioned plans with specifications shall be moun<br>and displayed and they shall be made available during inspections.                   |                                                 | as per solid waste ma                                                      | ner / Developer shall abide by the nagement bye-law 2016.                   |                                         |                                                            |                                                              | COVERAGE CHECK<br>Permissible Coverage area (75.00 %)                                  |                                                                                 |  |  |  |
| v owner / builder contravenes the provisions of Building Bye-laws and rules in<br>ct / Engineer / Supervisor will be informed by the Authority in the first instance | e, warned in                                    | management as per s                                                        | r/developer shall abide by sustain<br>olid waste management bye-law         | 2016.                                   |                                                            |                                                              | Proposed Coverage Area (62.36 %)<br>Achieved Net coverage area ( 62.36 % )             |                                                                                 |  |  |  |
| ond instance and cancel the registration if the same is repeated for the third t<br>nical personnel, applicant or owner as the case may be shall strictly adhere to  | o the duties and                                | vehicles.                                                                  | ners / Developers shall make neo                                            | , i i i i i i i i i i i i i i i i i i i |                                                            |                                                              | Balance coverage area left ( 12.65 % )                                                 |                                                                                 |  |  |  |
| sibilities specified in Schedule - IV (Bye-law No. 3.6) under sub section IV-8 (<br>puilding shall be constructed under the supervision of a registered structural e |                                                 | Sqm b) minimum of tw                                                       | ner / Developer shall plant one tre<br>vo trees for sites measuring with r  | more than 240 Sqm. c) On                | he tree for every 240                                      |                                                              | FAR CHECK<br>Permissible F.A.R. as per zoning regulation 2015 (1.75)                   |                                                                                 |  |  |  |
| ompletion of foundation or footings before erection of walls on the foundation<br>nnar structure before erecting the columns "COMMENCEMENT CERTIFICAT                |                                                 | Sq.m of the FAR area<br>unit/development plan                              | as part thereof in case of Apartm                                           | nent / group housing / mult             | i-dwelling                                                 |                                                              | Additional F.A.R within Ring I and II (for amalgamated plot - )                        |                                                                                 |  |  |  |
| truction or reconstruction of the building should be completed before the expi<br>e date of issue of license & within one month after its completion shall apply for |                                                 | 45.In case of any false<br>sanction is deemed ca                           | information, misrepresentation o<br>ancelled.                               | f facts, or pending court ca            | ases, the plan                                             |                                                              | Allowable TDR Area (60% of Perm.FAR )<br>Premium FAR for Plot within Impact Zone ( - ) |                                                                                 |  |  |  |
| py the building.<br>building should not be occupied without obtaining "OCCUPANCY CERTIFICA                                                                           |                                                 |                                                                            | cence for special conditions, if an<br>er Labour Department of Governi      |                                         | DDENDUM                                                    |                                                              | Total Perm. FAR area (1.75)<br>Residential FAR (100.00%)                               |                                                                                 |  |  |  |
| ent authority.<br>ing water supplied by BWSSB should not be used for the construction activity                                                                       |                                                 |                                                                            | Letter No. LD/95/LET/2013, date                                             |                                         |                                                            |                                                              | Proposed FAR Area                                                                      |                                                                                 |  |  |  |
| applicant shall ensure that the Rain Water Harvesting Structures are provided                                                                                        |                                                 | 1.Registration of<br>Applicant / Builder / O                               | wner / Contractor and the constru                                           | uction workers working in t             | he                                                         |                                                              | Achieved Net FAR Area ( 1.00 )<br>Balance FAR Area ( 0.75 )                            |                                                                                 |  |  |  |
| repair for storage of water for non potable purposes or recharge of ground w aving a minimum total capacity mentioned in the Bye-law 32(a).                          |                                                 |                                                                            | the "Karnataka Building and Othe                                            |                                         |                                                            |                                                              | BUILT UP AREA CHECK<br>Proposed BuiltUp Area                                           |                                                                                 |  |  |  |
| building shall be designed and constructed adopting the norms prescribed in<br>g Code and in the "Criteria for earthquake resistant design of structures" bear       |                                                 |                                                                            | er / Owner / Contractor should su                                           | ubmit the Registration of es            | stablishment and                                           |                                                              | Achieved BuiltUp Area                                                                  |                                                                                 |  |  |  |
| 002 published by the Bureau of Indian Standards making the building resistar applicant should provide solar water heaters as per table 17 of Bye-law No. 2           | nt to earthquake.                               | list of construction wo                                                    | rkers engaged at the time of issue<br>bmitted to the concerned local Er     | e of Commencement Certi                 | ficate. A copy of the                                      |                                                              |                                                                                        |                                                                                 |  |  |  |
| ities for physically handicapped persons prescribed in schedule XI (Bye laws                                                                                         |                                                 | and ensure the registr                                                     | ation of establishment and worke<br>er / Owner / Contractor shall also      | rs working at construction              | site or work place.                                        |                                                              | Approval Date :                                                                        |                                                                                 |  |  |  |
| is 2003 shall be ensured.<br>applicant shall provide at least one common toilet in the ground floor for the u                                                        | , ,                                             | workers engaged by h                                                       |                                                                             |                                         |                                                            |                                                              |                                                                                        |                                                                                 |  |  |  |
| / servants / drivers and security men and also entrance shall be approached<br>rsically Handicapped persons together with the stepped entry.                         |                                                 |                                                                            | e who is not registered with the "                                          |                                         |                                                            |                                                              |                                                                                        |                                                                                 |  |  |  |
| Occupancy Certificate will be considered only after ensuring that the provisior<br>No. 23, 24, 25 & 26 are provided in the building.                                 | ns of conditions                                | Note :                                                                     | u .                                                                         |                                         |                                                            |                                                              |                                                                                        |                                                                                 |  |  |  |
| applicant shall ensure that no inconvenience is caused to the neighbors in the<br>ction and that the construction activities shall stop before 10.00 PM and shall    |                                                 |                                                                            | I be provided for setting up of sch                                         | pools for importing education           | on to the children o                                       |                                                              |                                                                                        |                                                                                 |  |  |  |
| arlier than 7.00 AM to avoid hindrance during late hours and early morning ho                                                                                        | f construction workers                          | in the labour camps / construction<br>rkers shall be furnished by the bu   | n sites.                                                                    |                                         | OWNER / GPA HOLDER'S                                       |                                                              |                                                                                        |                                                                                 |  |  |  |
| age originating from Apartments / Commercial buildings shall be segregated<br>ic waste and should be processed in the Recycling processing unit k.g ca               |                                                 | which is mandatory.                                                        | labour in the construction activitie                                        |                                         | bour Department                                            |                                                              |                                                                                        | SIGNATURE<br>OWNER'S ADDRESS WITH                                               |  |  |  |
| d at site for its re-use / disposal (Applicable for Residential units of 20 and abo                                                                                  |                                                 | 4.Obtaining NOC from                                                       | the Labour Department before co                                             | ommencing the construction              |                                                            |                                                              |                                                                                        | NUMBER & CONTACT NUM                                                            |  |  |  |
| qm and above built up area for Commercial building).<br>structures with basement/s shall be designed for structural stability and safety                             |                                                 | 6.In case if the docume                                                    | ponsible for any dispute that may<br>ents submitted in respect of prope     | erty in question is found to            |                                                            | V MANJUNATH #607, 4TH MAIN, 7TH<br>PANCHASHEELANAGAR, MOOP^' |                                                                                        |                                                                                 |  |  |  |
| bilization during the course of excavation for basement/s with safe design for<br>over structure for the safety of the structure as well as neighboring property, pu | blic roads and                                  |                                                                            | anctioned stands cancelled autom                                            | latically and legal action w            | ili de initiated.                                          |                                                              |                                                                                        | , BANGALORE - 560072.                                                           |  |  |  |
| ns, and besides ensuring safety of workman and general public by erecting sa                                                                                         | are barricades.                                 |                                                                            |                                                                             |                                         |                                                            |                                                              |                                                                                        | 1                                                                               |  |  |  |
|                                                                                                                                                                      | Proposed FAR<br>Total FAR Area                  |                                                                            | JSE/SUBUSE Details                                                          |                                         |                                                            | Disek Land Line                                              |                                                                                        |                                                                                 |  |  |  |
| Area (Sq.mt.) StairCase Parking                                                                                                                                      | Area (Sq.mt.) (Sq.mt.)                          | Tnmt (No.) Block N                                                         | Block Use                                                                   | Block SubUse                            |                                                            | Block Land Use<br>Category                                   |                                                                                        | ARCHITECT/ENGINEER<br>/SUPERVISOR 'S SIGNATU                                    |  |  |  |
| Terrace Floor         11.52         11.52         0.00           First Floor         69.48         13.54         0.00                                                | 0.00 0.00<br>55.94 55.94                        | 00 A (1)                                                                   | Residential                                                                 | Plotted Resi<br>development             | Bldg upto 11.5 mt. Ht.                                     | R                                                            |                                                                                        | ARPITHA R BCC/BL-3.6/E-4469/2019                                                |  |  |  |
| Ground Floor 69.48 13.54 0.00                                                                                                                                        | 55.94 55.94                                     | 01                                                                         | ad Darking/Table 7a)                                                        |                                         |                                                            |                                                              |                                                                                        | ) of                                                                            |  |  |  |
| Stilt Floor         69.47         6.12         63.35           Total:         219.95         44.72         63.35                                                     | 0.00 0.00<br>111.88 111.88                      | 00 Require                                                                 | ed Parking(Table 7a)                                                        | Area Ur                                 | nits                                                       | Car                                                          |                                                                                        | -J*                                                                             |  |  |  |
| Total Number of<br>Same Blocks 1                                                                                                                                     |                                                 | Name<br>A (1)                                                              | Type SubUse                                                                 | (Sq.mt.) Reqd.                          | Prop. Reqd./Unit                                           | Reqd. Prop.                                                  |                                                                                        | PROJECT TITLE :                                                                 |  |  |  |
| :<br>Total: 219.95 44.72 63.35                                                                                                                                       | 111.88 111.88                                   | 02                                                                         | Residential         Hotel Hesi<br>development           Total :             | 50 - 225 1                              | - 1                                                        | 2 -                                                          | _                                                                                      | PLAN SHOWING THE PROPOSED R<br>SITE NO - 607, 4TH MAIN ROAD,PAN                 |  |  |  |
|                                                                                                                                                                      |                                                 |                                                                            | 10(01).                                                                     |                                         |                                                            | 2 2                                                          |                                                                                        | MALAGALU VILLAGE,YESHWANTHA<br>WARD NO - 127, PID NO - 37-123-60                |  |  |  |
| SCHEDULE OF JOINERY:<br>BLOCK NAME NAME LENGTH                                                                                                                       | HEIGHT NOS                                      |                                                                            |                                                                             |                                         |                                                            |                                                              |                                                                                        | WARD NO - 127. FID NO - 37-123-00.                                              |  |  |  |
| A (1) D2 0.75                                                                                                                                                        | 2.10 02                                         | _                                                                          |                                                                             |                                         |                                                            |                                                              |                                                                                        | DRAWING TITLE : 115660<br>:: A (1)                                              |  |  |  |
| A (1)         D1         0.90           A (1)         MD         1.10                                                                                                | 2.10         08           2.10         02       | _                                                                          |                                                                             |                                         |                                                            |                                                              |                                                                                        |                                                                                 |  |  |  |
| SCHEDULE OF JOINERY:                                                                                                                                                 |                                                 |                                                                            |                                                                             |                                         |                                                            |                                                              |                                                                                        |                                                                                 |  |  |  |
| BLOCK NAME NAME LENGTH                                                                                                                                               | HEIGHT NOS                                      |                                                                            |                                                                             |                                         |                                                            |                                                              |                                                                                        | SHEET NO: 1                                                                     |  |  |  |
| A (1)         V         1.00           A (1)         W2         1.00                                                                                                 | 1.20         02           1.20         02       | _                                                                          |                                                                             |                                         |                                                            | ידיסטידי (                                                   | This approval of Building plan/ Modifie                                                | d plan is valid for two years from the                                          |  |  |  |
| A (1) W2 1.20                                                                                                                                                        | 1.20 02                                         | $\exists$                                                                  |                                                                             |                                         | SANCTIONING A                                              | υτηθκητά :                                                   | date of issue of plan and building licen                                               |                                                                                 |  |  |  |
| A (1) W 2.00                                                                                                                                                         | 1.20 14                                         |                                                                            |                                                                             |                                         | ASSISTANT / JUNIOR ENGINEER /<br>TOWN PLANNER              | ASSISTANT DIRECTOR                                           |                                                                                        |                                                                                 |  |  |  |
|                                                                                                                                                                      | arking Check (Table 7b)                         | Reqd.                                                                      | Achieved                                                                    |                                         |                                                            |                                                              |                                                                                        |                                                                                 |  |  |  |
| nitBUA Area Carpet Area No. of Rooms No. of Tenement                                                                                                                 | No.                                             | Area (Sq.mt.)                                                              | No. Area (Sq                                                                |                                         |                                                            |                                                              |                                                                                        |                                                                                 |  |  |  |
| 69.47 69.47 6 2 T                                                                                                                                                    | otal Car 2                                      | 27.50<br>27.50                                                             | 2 27.50<br>2 27.50                                                          | )                                       |                                                            |                                                              |                                                                                        | Bruhat Bengalu<br>Mahanagara Pali                                               |  |  |  |
|                                                                                                                                                                      | woWheeler                                       | - 13.75                                                                    | 0 0.00<br>- 35.85                                                           |                                         |                                                            |                                                              |                                                                                        | WEST                                                                            |  |  |  |
|                                                                                                                                                                      | otal                                            | 41.25                                                                      |                                                                             | 63.35                                   |                                                            |                                                              |                                                                                        |                                                                                 |  |  |  |